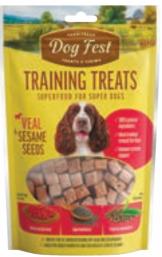

ART. 79711939 COMPOSITION: veal 67.5%, sesame seeds 8%, green tea, derivatives of vegetable origin, minerals. GUARANTEED ANALYSIS, %: crude protein 25, crude fat 8, crude fibre 1, crude ash 5, moisture 26.