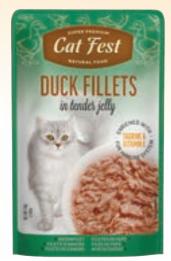

### A LOW ALLERGEN MEAT FOR GREAT HEALTH AN EXCELLENT SOURCE OF IRON AND PROTEIN NATURALLY RICH IN ESSENTIAL VITAMINS

The tender meat of duck is considered to be a "novel" protein for cats. Cats have generally not developed intolerances or allergies to it, making it an excellent protein choice for cats who suffer from sensitive stomachs, as well as common allergies and intolerances.

ART. 79218077 COMPOSITION: duck 58%, yeast extract, prebiotic FOS, anchovy oil, minerals. ADDITIVES: Nutritional Additives: Vitamin E 1000 mg/kg, Taurine 1000 mg/kg.

ART. 79218886 COMPOSITION: duck 54%, rabbit 6%, yeast extract, prebiotic FOS, anchovy oil, minerals. ADDITIVES: Nutritional Additives: Vitamin E 1000 mg/kg, Taurine 1000 mg/kg.