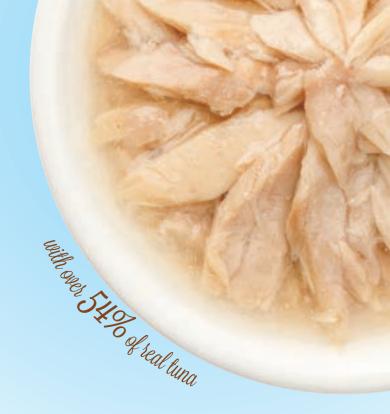

#### OUR EXCLUSIVE RANGE MADE FROM TUNA

- SUPPORTS HEART AND CARDIOVASCULAR HEALTH
- GREAT PROTEINS FOR WEIGHT MANAGEMENT
- NATURALLY BOOSTS THE CAT'S IMMUNE SYSTEM

Being rich in omega-3 essential fatty acids, tuna promotes good skin and coat health in cats and has anti-inflammatory properties. It is low in carbohydrates, making it great for weight management and reducing health risks associated with overweight. Its tempting aroma and flavor make it irresistible to cats.