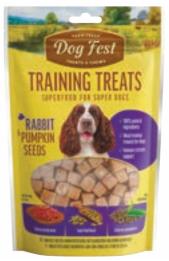

#### ART. 79711908

COMPOSITION: rabbit 67.5%, pumpkin seeds 8%, green tea, derivatives of vegetable origin, minerals. GUARANTEED ANALYSIS, %: crude protein 25, crude fat 8, crude fibre 1, crude ash 5, moisture 23.