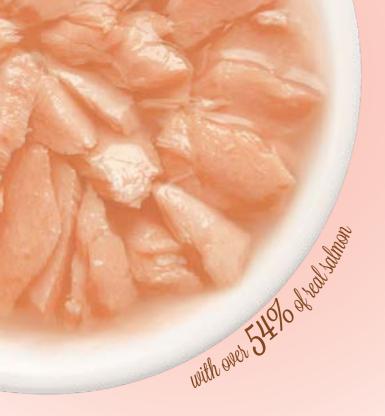

### OUR EXCLUSIVE RANGE MADE FROM SALMON

- REDUCES CHOLESTEROL AND BLOOD PRESSURE LEVELS
   ENHANCES BRAIN FUNCTION AND DEVELOPMENT
- EXTREMELY TENDER WITH IRRESISTIBLE FLAVOR

This noble fish is rich in Omega-3 fatty acids, which are crucial for promoting heart health and enhancing brain function in cats, while also helping to maintain a shiny and healthy coat. In addition to Omega-3 fatty acids, salmon is an excellent source of high-quality protein.