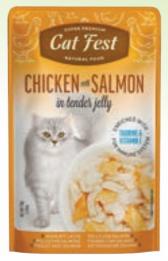

ART. 79218053 COMPOSITION: chicken 54%, salmon 6%, yeast extract, prebiotic FOS, anchovy oil, minerals. ADDITIVES: Nutritional Additives: Vitamin E 1000 mg/kg, Taurine 1000 mg/kg.

ART. 79218046 COMPOSITION: chicken 54%, shrimp 4%, yeast extract, prebiotic FOS, anchovy oil, minerals. ADDITIVES: Nutritional Additives: Vitamin E 1000 mg/kg, Taurine 1000 mg/kg.