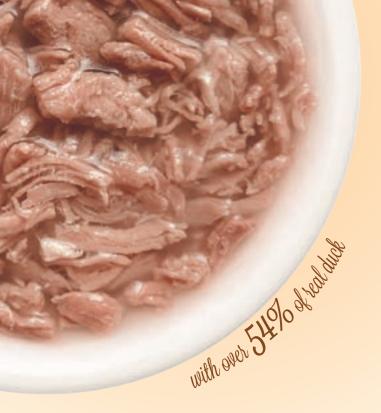

### A LOW ALLERGEN MEAT FOR GREAT HEALTH AN EXCELLENT SOURCE OF IRON AND PROTEIN NATURALLY RICH IN ESSENTIAL VITAMINS

The tender meat of duck is considered to be a "novel" protein for cats. Cats have generally not developed intolerances or allergies to it, making it an excellent protein choice for cats who suffer from sensitive stomachs, as well as common allergies and intolerances.

ART. 79218077 COMPOSITION: duck 58%, yeast extract, prebiotic FOS, anchovy oil, minerals. ADDITIVES: Nutritional Additives: Vitamin E 1000 mg/kg, Taurine 1000 mg/kg.

ART. 79218886 COMPOSITION: duck 54%, rabbit 6%, yeast extract, prebiotic FOS, anchovy oil, minerals. ADDITIVES: Nutritional Additives: Vitamin E 1000 mg/kg, Taurine 1000 mg/kg.