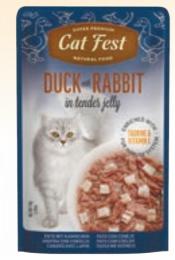

### A LOW ALLERGEN MEAT FOR GREAT HEALTH AN EXCELLENT SOURCE OF IRON AND PROTEIN NATURALLY RICH IN ESSENTIAL VITAMINS

The tender meat of duck is considered to be a "novel" protein for cats. Cats have generally not developed intolerances or allergies to it, making it an excellent protein choice for cats who suffer from sensitive stomachs, as well as common allergies and intolerances.

ART. 79218077 COMPOSITION: duck 58%, yeast extract, prebiotic FOS, anchovy oil, minerals. ADDITIVES: Nutritional Additives: Vitamin E 1000 mg/kg, Taurine 1000 mg/kg.

ART. 79218886 COMPOSITION: duck 54%, rabbit 6%, yeast extract, prebiotic FOS, anchovy oil, minerals. ADDITIVES: Nutritional Additives: Vitamin E 1000 mg/kg, Taurine 1000 mg/kg.