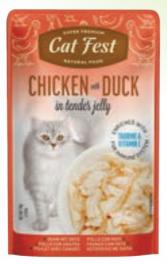

ART. 79218039 COMPOSITION: chicken 58%, yeast extract, prebiotic FOS, anchovy oil, minerals. ADDITIVES: Nutritional Additives: Vitamin E 1000 mg/kg, Taurine 1000 mg/kg.

ART. 79218060 COMPOSITION: chicken 54%, duck 6%, yeast extract, prebiotic FOS, anchovy oil, minerals. ADDITIVES: Nutritional Additives: Vitamin E 1000 mg/kg, Taurine 1000 mg/kg.