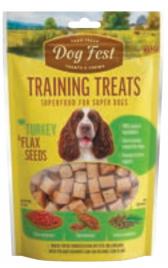

ART. 79711922 COMPOSITION: turkey 67.5%, flaxseeds 8%, green tea, derivatives of vegetable origin, minerals. GUARANTEED ANALYSIS, %: crude protein 25, crude fat 8, crude fibre 1, crude ash 5, moisture 25.