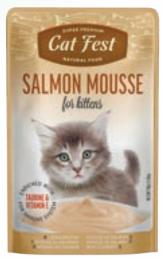

## OUR EXCLUSIVE RANGE MADE FOR

PROMOTES BRAIN AND MUSCLE DEVELOPMENT
PACKED WITH VITAMINS FOR HEALTH GROWTH
RICH IN AMINO ACIDS AND MINERALS

Our kitten food boasts a tender and irresistible offering, infused with essential vitamins, minerals and amino acids to promote healthy growth and proper body and brain development. With a variety of flavors on offer, your young companion is sure to enjoy this wholesome option.

ART. 79218954 COMPOSITION: chicken 58%, yeast extract, prebiotic FOS, anchovy oil, minerals. ADDITIVES: Nutritional Additives: Vitamin E 1000 mg/kg, Taurine 1000 mg/kg.

ART. 79218961 COMPOSITION: tuna 58%, yeast extract, prebiotic FOS, anchovy oil, minerals. ADDITIVES: Nutritional Additives: Vitamin E 1000 mg/kg, Taurine 1000 mg/kg