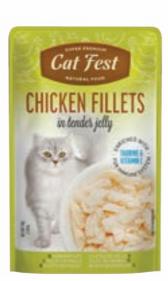

### OUR EXCLUSIVE RANGE MADE FROM CHICKEN

HELPS TO BUILD MUSCLES AND STRENGTHEN BONES
SUPPORTS STRONG HEART HEALTH AND GOOD VISION
OMEGA-6 FATTY ACIDS BENEFIT CAT'S SKIN AND COAT

The protein from chicken contains multiple levels of essential amino acids, such as Lysine, Phenylalanine, Arginine, and Taurine. Great taste of this tender breast meat along with natural health benefits make it a great everyday meal for cats. For stronger flavor choose from the variety of toppings.

ART. 79218039 COMPOSITION: chicken 58%, yeast extract, prebiotic FOS, anchovy oil, minerals. ADDITIVES: Nutritional Additives: Vitamin E 1000 mg/kg, Taurine 1000 mg/kg.

ART. 79218060 COMPOSITION: chicken 54%, duck 6%, yeast extract, prebiotic FOS, anchovy oil, minerals. ADDITIVES: Nutritional Additives: Vitamin E 1000 mg/kg, Taurine 1000 mg/kg.